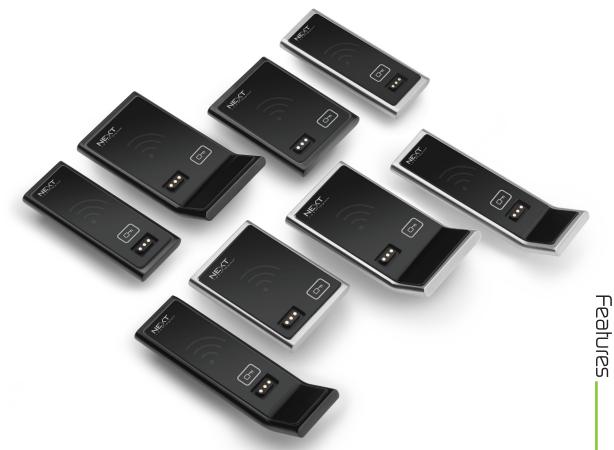

Designed for every application, Axis Touch RFID locks operate in shared use functionality to secure day use lockers or in assigned use functionality to secure private lockers.

- Touch RFID operation
- RFID standards iClass and Mifare (13.56 MHz) ISO 14443A • ISO 14443B • ISO 15693
- All metal housing
- Slim 5/16" (8mm) profile
- IP55 rated
- Standard, vertical, or horizontal body style
- With or without pull handle
- Brushed nickel or black finish
- Visual & audible indicators
- Manage with electronic keys or mobile device
- Programmable auto unlock
- Customizable settings
- Built-in audit trail
- 3-5 year battery life
- Powered by 4 premium AA batteries
- Up to 5 year warranty